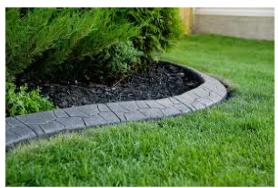

# EDGING OPTIONS

CONCRETE EDGING STARTING AT\$10.00/FT

BRICK EDGING STARTING AT\$11.25/FT

ALUMINUM EDGING STARTING AT\$6.50/FT