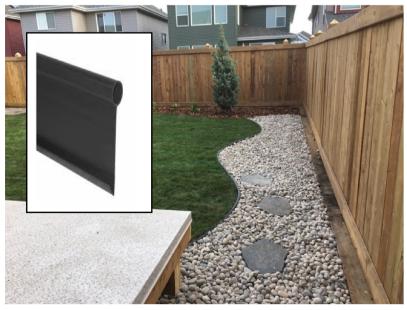

# EDGING OPTIONS

CONCRETE EDGING STARTING AT\$10.00/FT

BRICK EDGING STARTING AT\$11.25/FT

ALUMINUM EDGING STARTING AT\$6.50/FT

#### LAWN OPTIONS

DROUGHT TOLERANT SOD STARTING AT \$0.65/SQ.FT.

SYNTHETIC TURF STARTING AT \$13.00/SQ.FT.