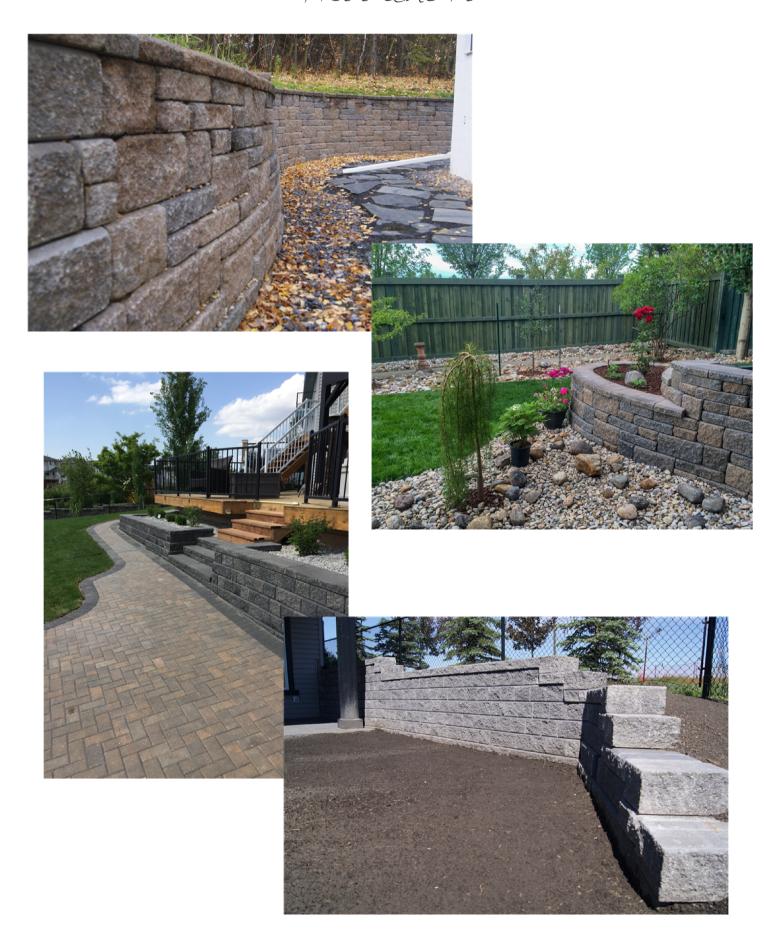

#### GROUNDCOVER ADD ONS

FOR FRONT AND BACK YARD
PRICE TO BE DETERMINED BY MULCH + EDGING CHOICE



SQUARED TREE/SHRUB BED SIZE: 4X12FT



ROUNDED TREE/SHRUB BED SIZE: 4X10FT



4FT WIDE SHRUBS BED SIZE: TBD



4FT WIDE CURVED SHRUB BED SIZE: TBD

#### GROUNDCOVER ADD ONS

FOR FRONT AND BACK YARD
PRICE TO BE DETERMINED BY MULCH + EDGING CHOICE



#### RETAINING WALLS

# CONTACT OUR SALES TEAM FOR YOUR FREE QUOTE



## MULCH GROUNDCOVER OPTIONS



PREMIUM MULCH



BLACK MULCH

# EDGING OPTIONS



CONCRETE EDGING STARTING AT\$10.00/FT



BRICK EDGING STARTING AT\$11.25/FT



ALUMINUM EDGING STARTING AT\$6.50/FT





#### LAWN OPTIONS



DROUGHT TOLERANT SOD STARTING AT \$0.65/SQ.FT.



SYNTHETIC TURF STARTING AT \$13.00/SQ.FT.

## ROCK GROUNDCOVER OPTIONS



10MM LIMESTONE

20MM LIMESTONE



40MM LIMESTONE

## ROCK GROUNDCOVER OPTIONS





10MM RUNDLE

20MM RUNDLE



40MM LIMESTONE