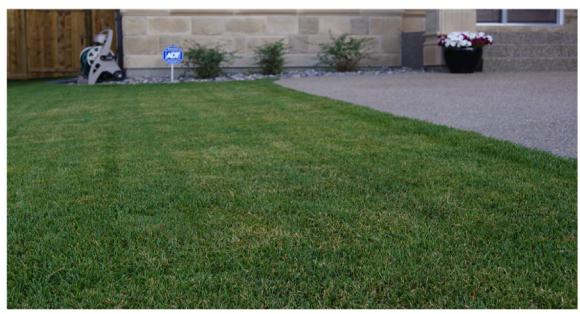

#### LAWN OPTIONS

DROUGHT TOLERANT SOD STARTING AT \$0.65/SQ.FT.

SYNTHETIC TURF STARTING AT \$13.00/SQ.FT.