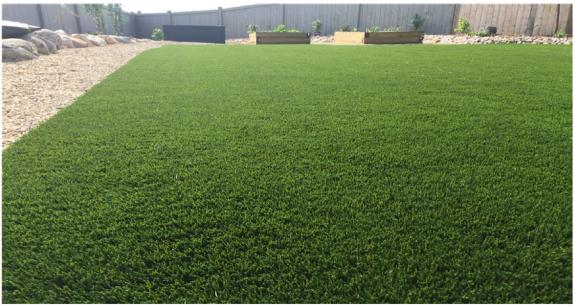

#### LAWN OPTIONS

DROUGHT TOLERANT SOD STARTING AT \$0.65/SQ.FT.

SYNTHETIC TURF STARTING AT \$13.00/SQ.FT.