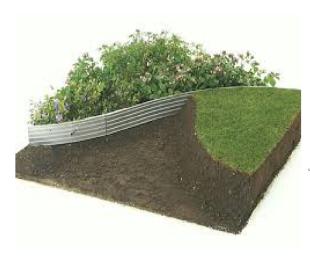

# EDGING OPTIONS

CONCRETE EDGING STARTING AT\$10.00/FT

BRICK EDGING STARTING AT\$11.25/FT

ALUMINUM EDGING STARTING AT\$6.50/FT