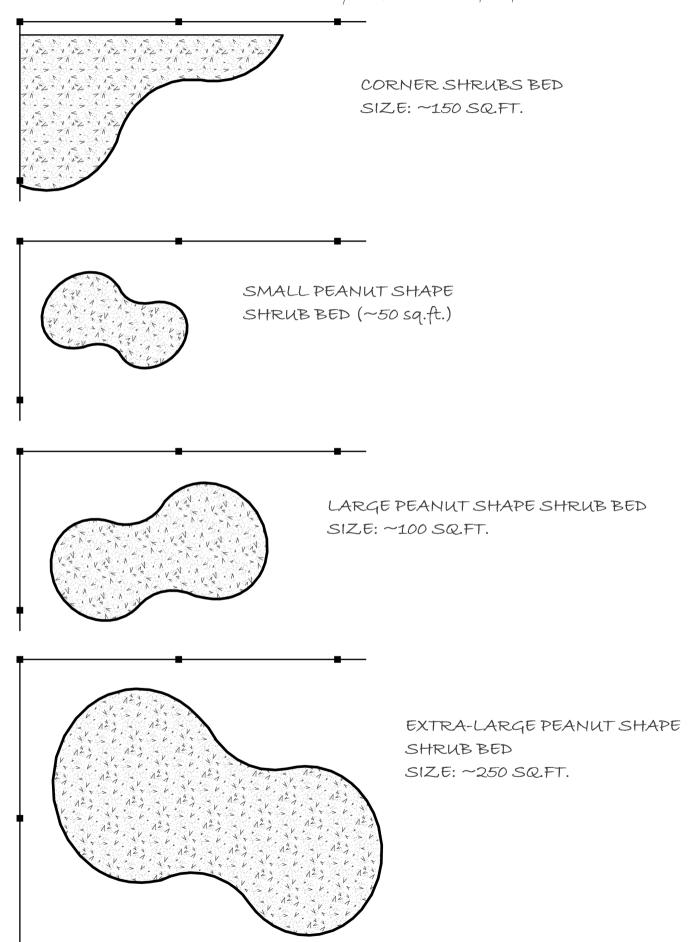

#### GROUNDCOVER ADD ONS

FOR FRONT AND BACK YARD
PRICE TO BE DETERMINED BY MULCH + EDGING CHOICE

SQUARED TREE/SHRUB BED SIZE: 4X12FT

ROUNDED TREE/SHRUB BED SIZE: 4X10FT

4FT WIDE SHRUBS BED SIZE: TBD

4FT WIDE CURVED SHRUB BED SIZE: TBD

#### GROUNDCOVER ADD ONS

FOR FRONT AND BACK YARD
PRICE TO BE DETERMINED BY MULCH + EDGING CHOICE